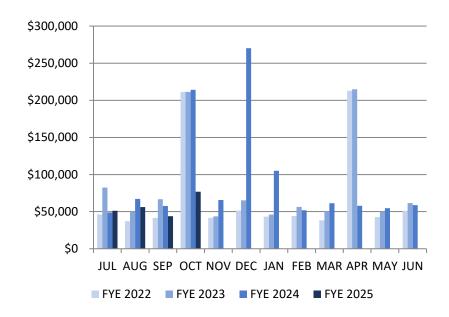

## PUBLIC WORKS ENTERPRISE FUND - OVERVIEW OF REVENUE<sup>†</sup>

| FYE 2024        | Revenue        | FYE 2025        | Revenue        |
|-----------------|----------------|-----------------|----------------|
| JUL 2023        | \$6,766.25     | JUL 2024        | \$7,842.47     |
| <b>AUG 2023</b> | \$4,609.56     | <b>AUG 2024</b> | \$8,723.95     |
| SEP 2023        | \$5,389.12     | SEP 2024        | \$6,024.48     |
| OCT 2023        | \$6,150.56     | OCT 2024        | \$4,000.76     |
| NOV 2023        | \$7,791.05     | NOV 2024        | \$0.00         |
| <b>DEC 2023</b> | \$67,099.51    | <b>DEC 2024</b> | \$0.00         |
| JAN 2024        | \$377,709.33   | JAN 2025        | \$0.00         |
| FEB 2024        | \$1,071,172.44 | FEB 2025        | \$0.00         |
| <b>MAR 2024</b> | \$37,963.02    | MAR 2025        | \$0.00         |
| <b>APR 2024</b> | \$14,605.36    | <b>APR 2025</b> | \$0.00         |
| <b>MAY 2024</b> | \$23,204.81    | MAY 2025        | \$0.00         |
| JUN 2024        | \$8,207.62     | JUN 2025        | \$0.00         |
| YTD             | \$1,630,668.63 | YTD             | \$26,591.66    |
| % of<br>Budget  | 108%           | % of<br>Budget  | 2%             |
| Budget          | \$1,507,115.00 | Budget          | \$1,587,000.00 |

<u>PW Enterprise Fund Revenues - Fiscal Year Expense Comparison</u>
<u>As of October 2024</u>

<u>FYE - 2024</u> \$22,915.49 **FYE - 2025** \$26,591.66

**\$ Difference** \$3,676.17

<u>% Increase/Decrease</u> 14% Increase