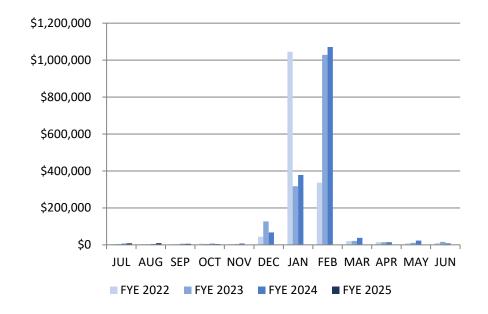

## SPECIAL REVENUE FUND - OVERVIEW OF EXPENDITURES<sup>^</sup>

■ FYE 2022 ■ FYE 2023 ■ FYE 2024 ■ FYE 2025

| FYE 2024       | Expenditure    | Transfers    | FYE 2025        | Expenditure    | Transfers    |
|----------------|----------------|--------------|-----------------|----------------|--------------|
| JUL 2023       | \$566,750.49   | \$0.00       | JUL 2024        | \$573,811.74   | \$0.00       |
| AUG 2023       | \$391,965.97   | \$0.00       | AUG 2024        | \$98,428.24    | \$0.00       |
| SEP 2023       | (\$8,754.57)   | \$0.00       | SEP 2024        | \$26,505.74    | \$0.00       |
| OCT 2023       | \$213,869.45   | \$0.00       | OCT 2024        | \$100,218.06   | \$0.00       |
| NOV 2023       | \$9,84.40      | \$0.00       | NOV 2024        | \$0.00         | \$0.00       |
| DEC 2023       | \$55,230.19    | \$0.00       | <b>DEC 2024</b> | \$0.00         | \$0.00       |
| JAN 2024       | \$1,005,180.80 | \$0.00       | JAN 2025        | \$0.00         | \$0.00       |
| FEB 2024       | \$1,391.74     | \$0.00       | FEB 2025        | \$0.00         | \$0.00       |
| MAR 2024       | \$100,383.11   | \$0.00       | MAR 2025        | \$0.00         | \$0.00       |
| APR 2024       | \$181,489.13   | \$0.00       | APR 2025        | \$0.00         | \$0.00       |
| MAY 2024       | \$430,005.60   | \$0.00       | MAY 2025        | \$0.00         | \$0.00       |
| JUN 2024       | \$197,036.04   | \$0.00       | JUN 2025        | \$0.00         | \$0.00       |
| YTD            | \$3,144,388.35 | \$0.00       | YTD             | \$798,963.78   | \$0.00       |
| % of<br>BUDGET | 101%           | 0%           | % of<br>BUDGET  | 42%            | 0%           |
| BUDGET         | \$3,111,800.00 | \$583,998.00 | BUDGET          | \$1,923,228.00 | \$612,377.00 |

Cash on Hand as of October 31, 2024: \$8,641,303.50

<u>Special Revenue Expenses - Fiscal Year Expense Comparison</u>
As of October 2024

<u>FYE - 2024</u> <u>FYE - 2025</u> \$1,163,831.34 \$798,963.78

**\$ Difference** \$364,867.56 <u>% Increase/Decrease</u> 31% Decrease