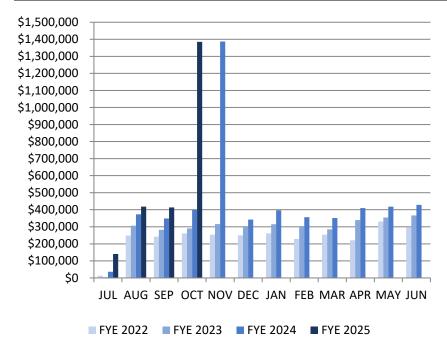

| FYE 2024                             | Revenue         | FYE 2025                                      | Revenue         |
|--------------------------------------|-----------------|-----------------------------------------------|-----------------|
| JUL 2023                             | \$217,752.18    | JUL 2024                                      | \$222,661.95    |
| <b>AUG 2023</b>                      | \$553,674.88    | <b>AUG 2024</b>                               | \$336,501.40    |
| SEP 2023                             | \$460,090.62    | SEP 2024                                      | \$432,918.26    |
| OCT 2023                             | \$923,305.87    | OCT 2024                                      | \$466,885.91    |
| NOV 2023                             | \$882,829.47    | NOV 2024                                      | \$0.00          |
| <b>DEC 2023</b>                      | \$818,366.13    | <b>DEC 2024</b>                               | \$0.00          |
| JAN 2024                             | \$7,773,924.94  | JAN 2025                                      | \$0.00          |
| FEB 2024                             | \$4,699,854.08  | FEB 2025                                      | \$0.00          |
| MAR 2024                             | \$1,445,878.63  | MAR 2025                                      | \$0.00          |
| APR 2024                             | \$2,427,548.78  | <b>APR 2025</b>                               | \$0.00          |
| MAY 2024                             | \$1,019,065.73  | MAY 2025                                      | \$0.00          |
| JUN 2024                             | \$3,685,156.84  | JUN 2025                                      | \$0.00          |
| Year to Date Other Financing Sources | \$460,046.19    | Year to Date<br>Other<br>Financing<br>Sources | \$12,606.95     |
| YTD<br>*Revenue                      | \$25,367,494.34 | YTD<br>*Revenue                               | \$1,471,574.47  |
| % of BUDGET                          | 108%            | % of BUDGET                                   | 6%              |
| BUDGET                               | \$22,756,038.00 | BUDGET                                        | \$23,977,380.00 |
| Budgeted Other Financing Sources     | \$823,697.00    | Budgeted Other Financing Sources              | \$606,889.00    |
| TOTAL                                | \$23,579,735.00 | TOTAL                                         | \$24,584,269.00 |
| ial Revenue)                         | <u> </u>        |                                               | <u> </u>        |

<sup>\*</sup>YTD Revenue includes other financing sources (Proceeds disposal of assets/Insurance Proceeds/Transfers from Special Revenue) Other Financing Sources:

| Year-to-Date Other Financing Sources: | \$12 | <u>2,606.95</u> |
|---------------------------------------|------|-----------------|
| Transfer to Capital Projects Fund     | \$   | 0.00            |
| Transfer from PW Enterprise Fund      | \$   | 0.00            |
| Transfer from Sewer Fund              | \$   | 0.00            |
| Insurance Proceeds                    | \$   | 244.07          |
| Proceeds on Disposals Capital Assets  | \$1. | <i>2,362.88</i> |