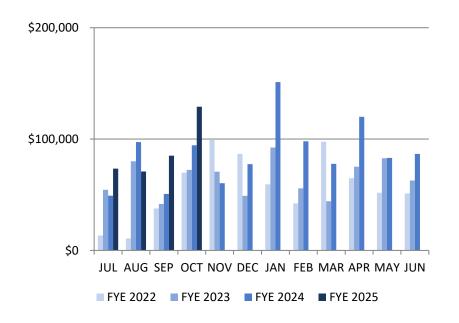

### PUBLIC WORK ENTERPRISE FUND - OVERVIEW OF EXPENDITURES

| FYE 2024        | Expenditures   | FYE 2025        | Expenditures   |
|-----------------|----------------|-----------------|----------------|
| JUL 2023        | \$49,117.01    | JUL 2024        | \$94,630.17    |
| <b>AUG 2023</b> | \$97,355.05    | AUG 2024        | \$70,857.56    |
| SEP 2023        | \$50,768.37    | SEP 2024        | \$85,105.92    |
| OCT 2023        | \$94,389.07    | OCT 2024        | \$129,009.39   |
| NOV 2023        | \$60,414.57    | NOV 2024        | \$0.00         |
| <b>DEC 2023</b> | \$77,542.61    | <b>DEC 2024</b> | \$0.00         |
| JAN 2024        | \$151,259.45   | JAN 2025        | \$0.00         |
| FEB 2024        | \$97,953.07    | FEB 2025        | \$0.00         |
| MAR 2024        | \$77,730.58    | MAR 2025        | \$0.00         |
| <b>APR 2024</b> | \$119,985.64   | <b>APR 2025</b> | \$0.00         |
| MAY 2024        | \$83,095.95    | MAY 2025        | \$0.00         |
| JUN 2024        | \$86,629.58    | JUN 2025        | \$0.00         |
| YTD             | \$1,046,240.95 | YTD             | \$379,603.04   |
| % of<br>Budget  | 85%            | % of<br>Budget  | 29%            |
| Budget          | \$1,257,115.00 | Budget          | \$1,319,568.00 |

Cash on Hand as of October 31, 2024: \$1,323,145.57

<u>PW Enterprise Fund Expenses - Fiscal Year Expense Comparison</u>
<u>As of October 2024</u>

<u>FYE – 2024</u> \$291,629.50 <u>FYE – 2025</u> \$379,603.04 **\$ Difference** \$87,973.54

<u>% Increase/Decrease</u> 23% Increase

| Account            | Budgeted Expenditures | YTD<br>Expenditures | Encumbrance | Remaining Balance | Percent<br>Remaining |
|--------------------|-----------------------|---------------------|-------------|-------------------|----------------------|
| Mayor/Council      | \$156,290.00          | \$37,312.44         | \$0.00      | \$118,977.56      | 76%                  |
| Administration     | ,,                    | 1 - 7 -             | ,           | 1 -7              |                      |
| Administration     | \$3,163,767.00        | \$865,952.13        | \$0.00      | \$2,297,814.87    | 73%                  |
| *Municipal Complex | -                     | *\$8,796,423.49     | ·<br>-      | -                 | -                    |
| Court              | \$363,210.00          | \$92,321.39         | \$0.00      | \$270,888.61      | 75%                  |
| Police             |                       |                     |             |                   |                      |
| Police             | \$6,808,603.00        | \$1,967,263.91      | \$32,322.93 | \$4,809,016.16    | 71%                  |
| Dispatch           | \$814,460.00          | \$242,694.60        | \$1,500.00  | \$570,265.40      | 70%                  |
| Fire               | \$8,061,551.00        | \$2,556,699.74      | \$69,430.05 | \$5,435,422.21    | 67%                  |
| Public Works       |                       |                     |             |                   |                      |
| Public Works       | \$2,067,053.00        | \$641,456.13        | \$0.00      | \$1,425,596.87    | 69%                  |
| Sewer              | \$1,252,394.00        | \$227,895.45        | \$0.00      | \$1,024,498.55    | 82%                  |
| Garage             | \$327,988.00          | \$74,764.80         | \$0.00      | \$253,223.20      | 77%                  |
| Recreation         |                       |                     |             |                   |                      |
| Recreation         | \$1,728,964.00        | \$464,354.58        | \$0.00      | \$1,264,609.42    | 73%                  |
| Heritage Park      | \$1,036,883.00        | \$338,086.02        | \$7,117.90  | \$691,679.08      | 67%                  |
| Amphitheater       | \$55,501.00           | \$15,444.61         | \$0.00      | \$40,056.39       | 72%                  |
| Special Revenue    | \$2,535,605.00        | \$798,963.78        | \$80,298.75 | \$1,656,342.47    | 65%                  |
| PW Enterprise Fund | \$1,287,568.00        | \$379,603.04        | \$0.00      | \$907,964.96      | 71%                  |