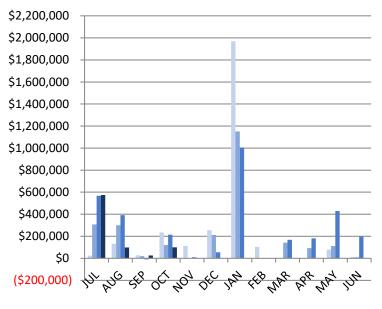

### SPECIAL REVENUE FUND - OVERVIEW OF REVENUE

| FYE 2024        | Revenue         | FYE 2025        | Revenue          |
|-----------------|-----------------|-----------------|------------------|
| JUL 2023        | \$36,424.95     | JUL 2024        | *\$140,138.36    |
| AUG 2023        | \$373,197.18    | AUG 2024        | \$418,166.30     |
| SEP 2023        | \$349,069.94    | SEP 2024        | \$413,608.66     |
| OCT 2023        | \$399,205.08    | OCT 2024        | **\$1,385,483.64 |
| NOV 2023        | \$1,387,059.61  | NOV 2024        | \$0.00           |
| <b>DEC 2023</b> | \$342,374.77    | <b>DEC 2024</b> | \$0.00           |
| JAN 2024        | \$396,568.08    | JAN 2025        | \$0.00           |
| FEB 2024        | \$356,436.52    | FEB 2025        | \$0.00           |
| MAR 2024        | \$352,027.62    | MAR 2025        | \$0.00           |
| <b>APR 2024</b> | \$409,699.11    | APR 2025        | \$0.00           |
| MAY 2024        | \$417,927.17    | MAY 2025        | \$0.00           |
| JUN 2024        | \$428,842.24    | JUN 2025        | \$0.00           |
| YTD             | \$5,248,832.27  | YTD             | \$2,357,396.96   |
| % of BUDGET     | 142%            | % of BUDGET     | 59%              |
| BUDGET          | \$3,6,95,798.00 | BUDGET          | \$4,000,000.00   |

<sup>\*</sup>Received \$50,000 for the Swamp Rabbit Trail extension

| <u> Special Revenue - Fi</u> | <u>iscal Ye</u> | ear R | Revenue | Compari | son |
|------------------------------|-----------------|-------|---------|---------|-----|
| As a                         | of Octo         | ber : | 2024    |         |     |

 FYE - 2024
 FYE - 2025

 \$1,157,897.15
 \$2,356,396.96

**\$ Difference** \$1,198,499.81 <u>% Increase/Decrease</u> 49% Increase

<sup>\*\*</sup>Received \$1,000,000 grant for Streetscape Project