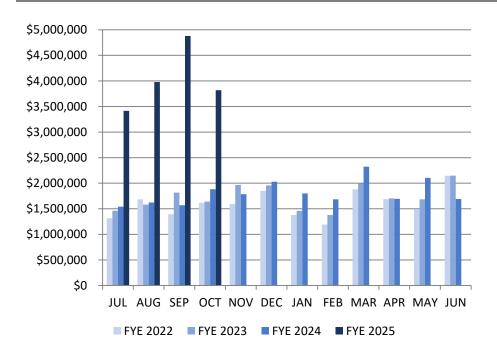

## **GENERAL FUND - OVERVIEW OF EXPENDITURES**

| FYE 2024        | Expenditures    | FYE 2025        | Expenditures    |
|-----------------|-----------------|-----------------|-----------------|
| JUL 2023        | \$1,541,724.56  | JUL 2024        | \$3,414,214.84  |
| <b>AUG 2023</b> | \$1,622,970.29  | <b>AUG 2024</b> | \$3,978,217.31  |
| SEP 2023        | \$1,570,787.57  | SEP 2024        | \$4,880,124.85  |
| OCT 2023        | \$1,882,489.81  | OCT 2024        | \$3,820,216.84  |
| NOV 2023        | \$1,785,641.06  | NOV 2024        | \$0.00          |
| <b>DEC 2023</b> | \$2,029,869.94  | <b>DEC 2024</b> | \$0.00          |
| JAN 2024        | \$1,801,087.67  | JAN 2025        | \$0.00          |
| FEB 2024        | \$1,684,785.67  | FEB 2025        | \$0.00          |
| MAR2024         | \$2,322,505.57  | MAR 2025        | \$0.00          |
| <b>APR 2024</b> | \$1,693,053.90  | <b>APR 2025</b> | \$0.00          |
| MAY 2024        | \$2,103,358.05  | MAY 2025        | \$0.00          |
| JUN 2024        | \$1,692,324.30  | JUN 2025        | \$0.00          |
| YTD             | \$21,730,598.39 | YTD             | \$16,092,773.84 |
| % of BUDGET     | 92%             | % of BUDGET     | 65%             |
| BUDGET          | \$23,579,735.00 | BUDGET          | \$24,584,269.00 |

| General Fund - Fiscal Year Expense Comparison |                    |                |                            |  |  |  |
|-----------------------------------------------|--------------------|----------------|----------------------------|--|--|--|
|                                               | As of October 2024 |                |                            |  |  |  |
| FYE - 2024                                    | FYE - 2025         | \$ Difference  | <u>% Increase/Decrease</u> |  |  |  |
| \$6,617,972.23                                | \$16,092,773.84    | \$9,474,801.61 | 159% Increase              |  |  |  |