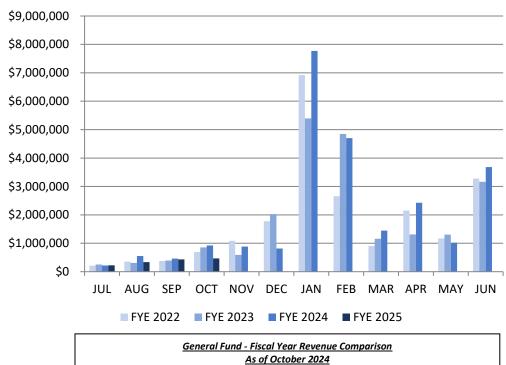

| General Fund - Fiscal Year Revenue Comparison |                |                  |                     |  |  |
|-----------------------------------------------|----------------|------------------|---------------------|--|--|
| As of October 2024                            |                |                  |                     |  |  |
| FYE - 20234                                   | FYE - 2025     | \$ Difference    | % Increase/Decrease |  |  |
| \$2,154,823.55                                | \$1,471,574.47 | \$683,249.08<br> | 32% Decrease        |  |  |

| FYE 2024                             | Revenue         | FYE 2025                                      | Revenue         |
|--------------------------------------|-----------------|-----------------------------------------------|-----------------|
| JUL 2023                             | \$217,752.18    | JUL 2024                                      | \$222,661.95    |
| <b>AUG 2023</b>                      | \$553,674.88    | <b>AUG 2024</b>                               | \$336,501.40    |
| SEP 2023                             | \$460,090.62    | SEP 2024                                      | \$432,918.26    |
| OCT 2023                             | \$923,305.87    | OCT 2024                                      | \$466,885.91    |
| NOV 2023                             | \$882,829.47    | NOV 2024                                      | \$0.00          |
| <b>DEC 2023</b>                      | \$818,366.13    | <b>DEC 2024</b>                               | \$0.00          |
| JAN 2024                             | \$7,773,924.94  | JAN 2025                                      | \$0.00          |
| FEB 2024                             | \$4,699,854.08  | FEB 2025                                      | \$0.00          |
| MAR 2024                             | \$1,445,878.63  | MAR 2025                                      | \$0.00          |
| APR 2024                             | \$2,427,548.78  | <b>APR 2025</b>                               | \$0.00          |
| MAY 2024                             | \$1,019,065.73  | MAY 2025                                      | \$0.00          |
| JUN 2024                             | \$3,685,156.84  | JUN 2025                                      | \$0.00          |
| Year to Date Other Financing Sources | \$460,046.19    | Year to Date<br>Other<br>Financing<br>Sources | \$12,606.95     |
| YTD<br>*Revenue                      | \$25,367,494.34 | YTD<br>*Revenue                               | \$1,471,574.47  |
| % of BUDGET                          | 108%            | % of BUDGET                                   | 6%              |
| BUDGET                               | \$22,756,038.00 | BUDGET                                        | \$23,977,380.00 |
| Budgeted Other Financing Sources     | \$823,697.00    | Budgeted Other Financing Sources              | \$606,889.00    |
| TOTAL                                | \$23,579,735.00 | TOTAL                                         | \$24,584,269.00 |
| ial Revenue)                         | <u> </u>        |                                               | <u> </u>        |