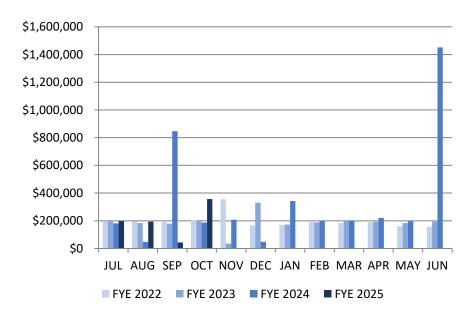

### SPECIAL REVENUE FUND - OVERVIEW OF REVENUE

| FYE 2024        | Revenue         | FYE 2025        | Revenue          |
|-----------------|-----------------|-----------------|------------------|
| JUL 2023        | \$36,424.95     | JUL 2024        | *\$140,138.36    |
| AUG 2023        | \$373,197.18    | AUG 2024        | \$418,166.30     |
| SEP 2023        | \$349,069.94    | SEP 2024        | \$413,608.66     |
| OCT 2023        | \$399,205.08    | OCT 2024        | **\$1,385,483.64 |
| NOV 2023        | \$1,387,059.61  | NOV 2024        | \$0.00           |
| <b>DEC 2023</b> | \$342,374.77    | <b>DEC 2024</b> | \$0.00           |
| JAN 2024        | \$396,568.08    | JAN 2025        | \$0.00           |
| FEB 2024        | \$356,436.52    | FEB 2025        | \$0.00           |
| MAR 2024        | \$352,027.62    | MAR 2025        | \$0.00           |
| <b>APR 2024</b> | \$409,699.11    | APR 2025        | \$0.00           |
| MAY 2024        | \$417,927.17    | MAY 2025        | \$0.00           |
| JUN 2024        | \$428,842.24    | JUN 2025        | \$0.00           |
| YTD             | \$5,248,832.27  | YTD             | \$2,357,396.96   |
| % of BUDGET     | 142%            | % of BUDGET     | 59%              |
| BUDGET          | \$3,6,95,798.00 | BUDGET          | \$4,000,000.00   |

<sup>\*</sup>Received \$50,000 for the Swamp Rabbit Trail extension

| <u> Special Revenue - Fi</u> | <u>iscal Ye</u> | ear R | Revenue | Compari | son |
|------------------------------|-----------------|-------|---------|---------|-----|
| As a                         | of Octo         | ber : | 2024    |         |     |

 FYE - 2024
 FYE - 2025

 \$1,157,897.15
 \$2,356,396.96

**\$ Difference** \$1,198,499.81 <u>% Increase/Decrease</u> 49% Increase

<sup>\*\*</sup>Received \$1,000,000 grant for Streetscape Project