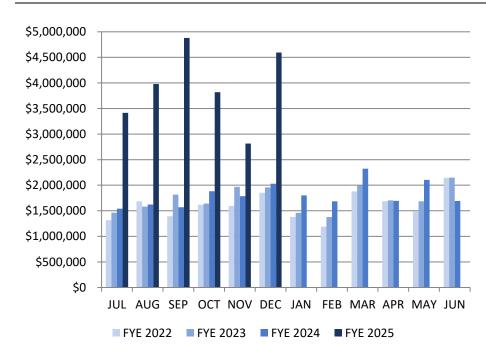

#### **GENERAL FUND - OVERVIEW OF EXPENDITURES**

| AUG 2023    | \$1,622,970.29  | AUG 2024    | \$3,978,217.31  |
|-------------|-----------------|-------------|-----------------|
| SEP 2023    | \$1,570,787.57  | SEP 2024    | \$4,880,124.85  |
| OCT 2023    | \$1,882,489.81  | OCT 2024    | \$3,820,216.84  |
| NOV 2023    | \$1,785,641.06  | NOV 2024    | \$2,813,166.12  |
| DEC 2023    | \$2,029,869.94  | DEC 2024    | \$4,596,143.77  |
| JAN 2024    | \$1,801,087.67  | JAN 2025    | \$0.00          |
| FEB 2024    | \$1,684,785.67  | FEB 2025    | \$0.00          |
| MAR2024     | \$2,322,505.57  | MAR 2025    | \$0.00          |
| APR 2024    | \$1,693,053.90  | APR 2025    | \$0.00          |
| MAY 2024    | \$2,103,358.05  | MAY 2025    | \$0.00          |
| JUN 2024    | \$1,692,324.30  | JUN 2025    | \$0.00          |
| YTD         | \$21,730,598.39 | YTD         | \$23,502,083.73 |
| % of BUDGET | 92%             | % of BUDGET | 96%             |
| BUDGET      | \$23,579,735.00 | BUDGET      | \$24,584,269.00 |
|             |                 |             |                 |

FYE 2025

JUL 2024

Expenditures

\$3,414,214.84

Expenditures

\$1,541,724.56

FYE 2024

JUL 2023

|  | General Fund - Fiscal Year Expense Comparison |                 |                 |               |  |  |
|--|-----------------------------------------------|-----------------|-----------------|---------------|--|--|
|  |                                               | <u>As of</u>    | December 2024   |               |  |  |
|  | <u>% Increase/Decrease</u>                    |                 |                 |               |  |  |
|  | \$10,433,483.23                               | \$23,502,083.73 | \$13,068,600.50 | 225% Increase |  |  |