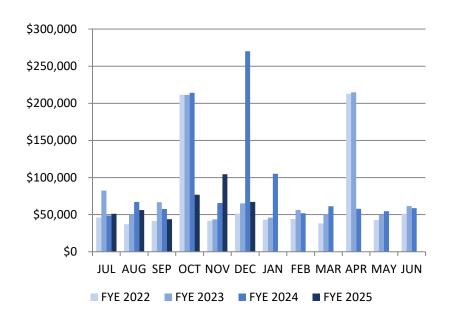

# **SEWER FUND - OVERVIEW OF EXPENDITURES<sup>‡</sup>**

| FYE 2024    | Expenditures   | FYE 2025    | Expenditures   |
|-------------|----------------|-------------|----------------|
| JUL 2023    | \$48,732.64    | JUL 2024    | \$51,260.53    |
| AUG 2023    | \$67,164.38    | AUG 2024    | \$56,042.17    |
| SEP 2023    | \$57,608.68    | SEP 2024    | \$43,813.75    |
| OCT 2023    | \$214,237.38   | OCT 2024    | \$76,779.00    |
| NOV 2023    | \$65,654.69    | NOV 2024    | \$104,441.60   |
| DEC 2023    | \$270,255.31   | DEC 2024    | \$67,182.38    |
| JAN 2024    | \$105,153.17   | JAN 2025    | \$0.00         |
| FEB 2024    | \$51,764.06    | FEB 2025    | \$0.00         |
| MAR 2024    | \$61,404.74    | MAR 2025    | \$0.00         |
| APR 2024    | \$57,872.00    | APR 2025    | \$0.00         |
| MAY 2024    | \$54,724.08    | MAY 2025    | \$0.00         |
| JUN 2024    | \$58,624.91    | JUN 2025    | \$0.00         |
| YTD         | \$1,113,196.04 | YTD         | \$399,519.43   |
| % of BUDGET | 90%            | % of BUDGET | 32%            |
| BUDGET      | \$1,230,145.00 | BUDGET      | \$1,252,394.00 |

#### **ASSETS\***

FYE 2023 EQUIPMENT PURCHASES (YTD): \$616,052.21 FYE 2023 VEHICLE PURCHASES (YTD): \$0.00 Cash on Hand as of December 31, 2024: \$3,386,259.86

| Sewer Fund - Fiscal Year Expense Comparison |                   |                      |                   |  |
|---------------------------------------------|-------------------|----------------------|-------------------|--|
| As of December 2024                         |                   |                      |                   |  |
| <u>FYE – 2024</u>                           | <u>FYE – 2025</u> | <u>\$ Difference</u> | Increase/Decrease |  |
| \$723,653.08                                | \$399,519.43      | \$324,133.65         | 81% Decrease      |  |
|                                             |                   |                      |                   |  |