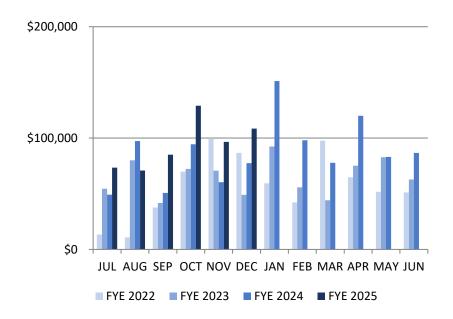

### PUBLIC WORKS ENTERPRISE FUND – OVERVIEW OF REVENUE<sup>+</sup>

| FYE 2024        | Expenditures         | FYE 2025       | Expenditures   |
|-----------------|----------------------|----------------|----------------|
| JUL 2023        | \$49,117.01          | JUL 2024       | \$94,630.17    |
| AUG 2023        | \$97,355.05          | AUG 2024       | \$70,857.56    |
| SEP 2023        | \$50,768.37          | SEP 2024       | \$85,105.92    |
| OCT 2023        | \$94,389.07          | OCT 2024       | \$129,009.39   |
| NOV 2023        | \$60,414.57          | NOV 2024       | \$96,556.16    |
| <b>DEC 2023</b> | \$77,542.61          | DEC 2024       | \$108,477.69   |
| JAN 2024        | \$151,259.45         | JAN 2025       | \$0.00         |
| FEB 2024        | \$97,953.07          | FEB 2025       | \$0.00         |
| MAR 2024        | \$77,730.58          | MAR 2025       | \$0.00         |
| APR 2024        | \$119,985.64         | APR 2025       | \$0.00         |
| MAY 2024        | \$83 <i>,</i> 095.95 | MAY 2025       | \$0.00         |
| JUN 2024        | \$86,629.58          | JUN 2025       | \$0.00         |
| YTD             | \$1,046,240.95       | YTD            | \$584,636.89   |
| % of<br>Budget  | 85%                  | % of<br>Budget | 45%            |
| Budget          | \$1,257,115.00       | Budget         | \$1,319,568.00 |

Cash on Hand as of December 31, 2024: \$1,070,579.82

| <u>PW Enterprise Fund Expenses - Fiscal Year Expense Comparison</u><br><u>As of December 2024</u> |                   |                      |                            |  |  |
|---------------------------------------------------------------------------------------------------|-------------------|----------------------|----------------------------|--|--|
| <u>FYE – 2024</u>                                                                                 | <u>FYE – 2025</u> | <u>\$ Difference</u> | <u>% Increase/Decrease</u> |  |  |
| \$429,586.68                                                                                      | \$584,636.89      | \$155,050.21         | 36% Increase               |  |  |