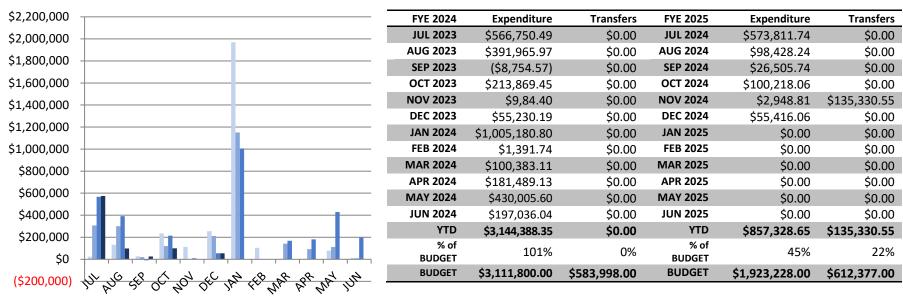

#### **GENERAL FUND - OVERVIEW OF EXPENDITURES**

| AUG 2023    | \$1,622,970.29  | AUG 2024    | \$3,978,217.31  |
|-------------|-----------------|-------------|-----------------|
| SEP 2023    | \$1,570,787.57  | SEP 2024    | \$4,880,124.85  |
| OCT 2023    | \$1,882,489.81  | OCT 2024    | \$3,820,216.84  |
| NOV 2023    | \$1,785,641.06  | NOV 2024    | \$2,813,166.12  |
| DEC 2023    | \$2,029,869.94  | DEC 2024    | \$4,596,143.77  |
| JAN 2024    | \$1,801,087.67  | JAN 2025    | \$0.00          |
| FEB 2024    | \$1,684,785.67  | FEB 2025    | \$0.00          |
| MAR2024     | \$2,322,505.57  | MAR 2025    | \$0.00          |
| APR 2024    | \$1,693,053.90  | APR 2025    | \$0.00          |
| MAY 2024    | \$2,103,358.05  | MAY 2025    | \$0.00          |
| JUN 2024    | \$1,692,324.30  | JUN 2025    | \$0.00          |
| YTD         | \$21,730,598.39 | YTD         | \$23,502,083.73 |
| % of BUDGET | 92%             | % of BUDGET | 96%             |
| BUDGET      | \$23,579,735.00 | BUDGET      | \$24,584,269.00 |
|             |                 |             |                 |

FYE 2025

JUL 2024

Expenditures

\$3,414,214.84

Expenditures

\$1,541,724.56

FYE 2024

JUL 2023

|  | General Fund - Fiscal Year Expense Comparison |                 |                 |               |  |  |
|--|-----------------------------------------------|-----------------|-----------------|---------------|--|--|
|  |                                               | <u>As of</u>    | December 2024   |               |  |  |
|  | <u>% Increase/Decrease</u>                    |                 |                 |               |  |  |
|  | \$10,433,483.23                               | \$23,502,083.73 | \$13,068,600.50 | 225% Increase |  |  |