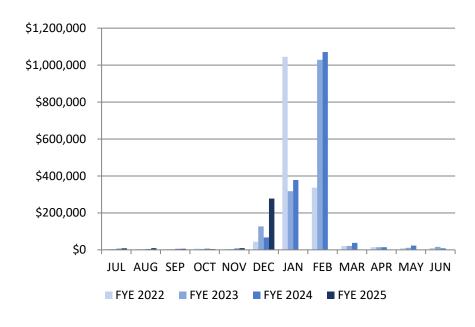

| FYE 2024    | Revenue               | FYE 2025    | Revenue          |
|-------------|-----------------------|-------------|------------------|
| JUL 2023    | \$36,424.95           | JUL 2024    | *\$140,138.36    |
| AUG 2023    | \$373,197.18          | AUG 2024    | \$418,166.30     |
| SEP 2023    | \$349 <i>,</i> 069.94 | SEP 2024    | \$413,608.66     |
| OCT 2023    | \$399,205.08          | OCT 2024    | **\$1,385,483.64 |
| NOV 2023    | \$1,387,059.61        | NOV 2024    | \$430,899.59     |
| DEC 2023    | \$342,374.77          | DEC 2024    | \$453,457.87     |
| JAN 2024    | \$396 <i>,</i> 568.08 | JAN 2025    | \$0.00           |
| FEB 2024    | \$356,436.52          | FEB 2025    | \$0.00           |
| MAR 2024    | \$352,027.62          | MAR 2025    | \$0.00           |
| APR 2024    | \$409,699.11          | APR 2025    | \$0.00           |
| MAY 2024    | \$417,927.17          | MAY 2025    | \$0.00           |
| JUN 2024    | \$428,842.24          | JUN 2025    | \$0.00           |
| YTD         | \$5,248,832.27        | YTD         | \$3,241,754.42   |
| % of BUDGET | 142%                  | % of BUDGET | 81%              |
| BUDGET      | \$3,6,95,798.00       | BUDGET      | \$4,000,000.00   |

\*Received \$50,000 for the Swamp Rabbit Trail extension \*\*Received \$1,000,000 grant for Streetscape Project

| Special Revenue - Fiscal Year Revenue Comparison |                |               |                            |  |  |
|--------------------------------------------------|----------------|---------------|----------------------------|--|--|
| As of December2024                               |                |               |                            |  |  |
| FYE – 2024                                       | FYE – 2025     | \$ Difference | <u>% Increase/Decrease</u> |  |  |
| \$2,887,331.53                                   | \$3,241,754.42 | \$354,422.89  | 12% Increase               |  |  |