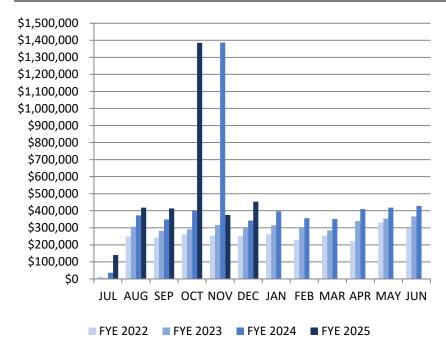

| FYE 2024       | Revenue        | FYE 2025       | Revenue        |
|----------------|----------------|----------------|----------------|
| JUL 2023       | \$6,766.25     | JUL 2024       | \$7,842.47     |
| AUG 2023       | \$4,609.56     | AUG 2024       | \$8,723.95     |
| SEP 2023       | \$5,389.12     | SEP 2024       | \$6,024.48     |
| OCT 2023       | \$6,150.56     | OCT 2024       | \$4,000.76     |
| NOV 2023       | \$7,791.05     | NOV 2024       | \$8,795.81     |
| DEC 2023       | \$67,099.51    | DEC 2024       | \$278,030.38   |
| JAN 2024       | \$377,709.33   | JAN 2025       | \$0.00         |
| FEB 2024       | \$1,071,172.44 | FEB 2025       | \$0.00         |
| MAR 2024       | \$37,963.02    | MAR 2025       | \$0.00         |
| APR 2024       | \$14,605.36    | APR 2025       | \$0.00         |
| MAY 2024       | \$23,204.81    | MAY 2025       | \$0.00         |
| JUN 2024       | \$8,207.62     | JUN 2025       | \$0.00         |
| YTD            | \$1,630,668.63 | YTD            | \$313,417.85   |
| % of<br>Budget | 108%           | % of<br>Budget | 20%            |
| Budget         | \$1,507,115.00 | Budget         | \$1,587,000.00 |

| PW Enterprise Fund Revenues - Fiscal Year Expense Comparison<br><u>As of December 2024</u> |                   |                             |                            |  |  |  |
|--------------------------------------------------------------------------------------------|-------------------|-----------------------------|----------------------------|--|--|--|
| <u>FYE – <b>2024</b></u>                                                                   | <u>FYE – 2025</u> | <u><b>\$ Difference</b></u> | <u>% Increase/Decrease</u> |  |  |  |
| \$97,806.05                                                                                | \$313,417.85      | \$215,611.80                | 320% Increase              |  |  |  |