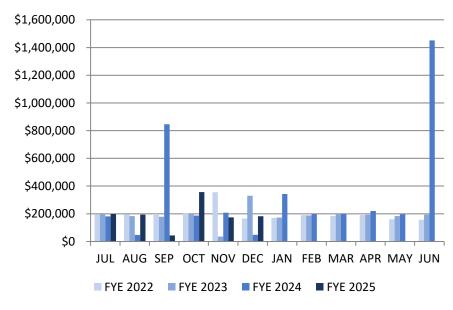

| FYE 2024    | Revenue               | FYE 2025    | Revenue          |
|-------------|-----------------------|-------------|------------------|
| JUL 2023    | \$36,424.95           | JUL 2024    | *\$140,138.36    |
| AUG 2023    | \$373,197.18          | AUG 2024    | \$418,166.30     |
| SEP 2023    | \$349 <i>,</i> 069.94 | SEP 2024    | \$413,608.66     |
| OCT 2023    | \$399,205.08          | OCT 2024    | **\$1,385,483.64 |
| NOV 2023    | \$1,387,059.61        | NOV 2024    | \$430,899.59     |
| DEC 2023    | \$342,374.77          | DEC 2024    | \$453,457.87     |
| JAN 2024    | \$396 <i>,</i> 568.08 | JAN 2025    | \$0.00           |
| FEB 2024    | \$356,436.52          | FEB 2025    | \$0.00           |
| MAR 2024    | \$352,027.62          | MAR 2025    | \$0.00           |
| APR 2024    | \$409,699.11          | APR 2025    | \$0.00           |
| MAY 2024    | \$417,927.17          | MAY 2025    | \$0.00           |
| JUN 2024    | \$428,842.24          | JUN 2025    | \$0.00           |
| YTD         | \$5,248,832.27        | YTD         | \$3,241,754.42   |
| % of BUDGET | 142%                  | % of BUDGET | 81%              |
| BUDGET      | \$3,6,95,798.00       | BUDGET      | \$4,000,000.00   |

\*Received \$50,000 for the Swamp Rabbit Trail extension \*\*Received \$1,000,000 grant for Streetscape Project

| Special Revenue - Fiscal Year Revenue Comparison |                |               |                            |  |  |
|--------------------------------------------------|----------------|---------------|----------------------------|--|--|
| As of December2024                               |                |               |                            |  |  |
| FYE – 2024                                       | FYE – 2025     | \$ Difference | <u>% Increase/Decrease</u> |  |  |
| \$2,887,331.53                                   | \$3,241,754.42 | \$354,422.89  | 12% Increase               |  |  |