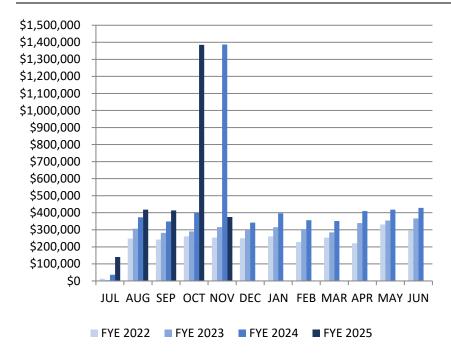

#### **GENERAL FUND - OVERVIEW OF REVENUE**

| General Fund - Fiscal Year Revenue Comparison  As of November 2024 |                                     |                                     |                                           |  |  |
|--------------------------------------------------------------------|-------------------------------------|-------------------------------------|-------------------------------------------|--|--|
| <b>FYE – 20234</b><br>\$3,037,653.02                               | <u>FYE – 2025</u><br>\$2.982.139.77 | <b>\$ Difference</b><br>\$55.513.25 | <u>% Increase/Decrease</u><br>2% Decrease |  |  |
| \$3,037,653.02                                                     | \$2,982,139.77                      | \$55,513.25<br>                     | 2% Decrease                               |  |  |

| FYE 2024                             | Revenue         | FYE 2025                                      | Revenue         |
|--------------------------------------|-----------------|-----------------------------------------------|-----------------|
| JUL 2023                             | \$217,752.18    | JUL 2024                                      | \$222,661.95    |
| AUG 2023                             | \$553,674.88    | AUG 2024                                      | \$336,501.40    |
| SEP 2023                             | \$460,090.62    | SEP 2024                                      | \$432,918.26    |
| OCT 2023                             | \$923,305.87    | OCT 2024                                      | \$466,885.91    |
| NOV 2023                             | \$882,829.47    | NOV 2024                                      | \$1,149,801.31  |
| <b>DEC 2023</b>                      | \$818,366.13    | <b>DEC 2024</b>                               | \$0.00          |
| JAN 2024                             | \$7,773,924.94  | JAN 2025                                      | \$0.00          |
| FEB 2024                             | \$4,699,854.08  | FEB 2025                                      | \$0.00          |
| MAR 2024                             | \$1,445,878.63  | MAR 2025                                      | \$0.00          |
| <b>APR 2024</b>                      | \$2,427,548.78  | <b>APR 2025</b>                               | \$0.00          |
| MAY 2024                             | \$1,019,065.73  | MAY 2025                                      | \$0.00          |
| JUN 2024                             | \$3,685,156.84  | JUN 2025                                      | \$0.00          |
| Year to Date Other Financing Sources | \$460,046.19    | Year to Date<br>Other<br>Financing<br>Sources | \$373,370.94    |
| YTD<br>*Revenue                      | \$25,367,494.34 | YTD<br>*Revenue                               | \$2,982,139.77  |
| % of BUDGET                          | 108%            | % of BUDGET                                   | 12%             |
| BUDGET                               | \$22,756,038.00 | BUDGET                                        | \$23,977,380.00 |
| Budgeted Other Financing Sources     | \$823,697.00    | Budgeted Other Financing Sources              | \$606,889.00    |
| TOTAL                                | \$23,579,735.00 | TOTAL                                         | \$24,584,269.00 |