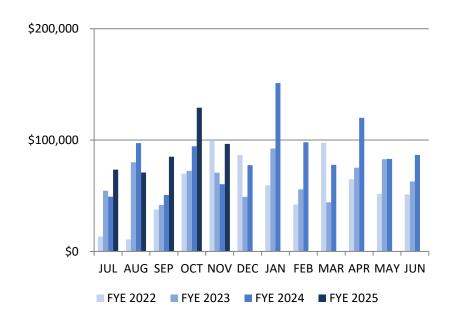

## PUBLIC WORKS ENTERPRISE FUND - OVERVIEW OF REVENUE<sup>†</sup>

| FYE 2024        | Revenue        | FYE 2025        | Revenue        |
|-----------------|----------------|-----------------|----------------|
| JUL 2023        | \$6,766.25     | JUL 2024        | \$7,842.47     |
| <b>AUG 2023</b> | \$4,609.56     | <b>AUG 2024</b> | \$8,723.95     |
| SEP 2023        | \$5,389.12     | SEP 2024        | \$6,024.48     |
| OCT 2023        | \$6,150.56     | OCT 2024        | \$4,000.76     |
| NOV 2023        | \$7,791.05     | NOV 2024        | \$8,795.81     |
| <b>DEC 2023</b> | \$67,099.51    | <b>DEC 2024</b> | \$0.00         |
| JAN 2024        | \$377,709.33   | JAN 2025        | \$0.00         |
| FEB 2024        | \$1,071,172.44 | FEB 2025        | \$0.00         |
| MAR 2024        | \$37,963.02    | MAR 2025        | \$0.00         |
| <b>APR 2024</b> | \$14,605.36    | <b>APR 2025</b> | \$0.00         |
| <b>MAY 2024</b> | \$23,204.81    | MAY 2025        | \$0.00         |
| JUN 2024        | \$8,207.62     | JUN 2025        | \$0.00         |
| YTD             | \$1,630,668.63 | YTD             | \$35,387.47    |
| % of<br>Budget  | 108%           | % of<br>Budget  | 2%             |
| Budget          | \$1,507,115.00 | Budget          | \$1,587,000.00 |

<u>PW Enterprise Fund Revenues - Fiscal Year Expense Comparison</u>
<u>As of November 2024</u>

<u>FYE – 2024</u> \$30,706.54 <u>FYE – 2025</u> \$35,387.47 *\$ Difference \$4,680.93* 

<u>% Increase/Decrease</u> 13% Increase