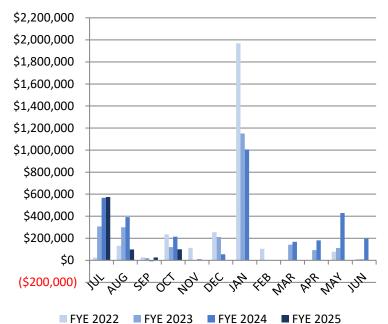

#### SPECIAL REVENUE FUND - OVERVIEW OF REVENUE

| FYE 2024        | Revenue         | FYE 2025        | Revenue          |
|-----------------|-----------------|-----------------|------------------|
| JUL 2023        | \$36,424.95     | JUL 2024        | *\$140,138.36    |
| AUG 2023        | \$373,197.18    | AUG 2024        | \$418,166.30     |
| SEP 2023        | \$349,069.94    | SEP 2024        | \$413,608.66     |
| OCT 2023        | \$399,205.08    | OCT 2024        | **\$1,385,483.64 |
| NOV 2023        | \$1,387,059.61  | NOV 2024        | \$374,846.27     |
| <b>DEC 2023</b> | \$342,374.77    | <b>DEC 2024</b> | \$0.00           |
| JAN 2024        | \$396,568.08    | JAN 2025        | \$0.00           |
| FEB 2024        | \$356,436.52    | FEB 2025        | \$0.00           |
| MAR 2024        | \$352,027.62    | MAR 2025        | \$0.00           |
| APR 2024        | \$409,699.11    | APR 2025        | \$0.00           |
| MAY 2024        | \$417,927.17    | MAY 2025        | \$0.00           |
| JUN 2024        | \$428,842.24    | JUN 2025        | \$0.00           |
| YTD             | \$5,248,832.27  | YTD             | \$2,732,243.23   |
| % of BUDGET     | 142%            | % of BUDGET     | 68%              |
| BUDGET          | \$3,6,95,798.00 | BUDGET          | \$4,000,000.00   |

<sup>\*</sup>Received \$50,000 for the Swamp Rabbit Trail extension

| Special Revenue - Fiscal Year Revenue Comparison |                |               |                     |  |  |  |
|--------------------------------------------------|----------------|---------------|---------------------|--|--|--|
| As of November 2024                              |                |               |                     |  |  |  |
| FYE - 2024                                       | FYE - 2025     | \$ Difference | % Increase/Decrease |  |  |  |
| \$2,544,956.76                                   | \$2,732,243.23 | \$187,286.47  | 7% Increase         |  |  |  |

<sup>\*\*</sup>Received \$1,000,000 grant for Streetscape Project