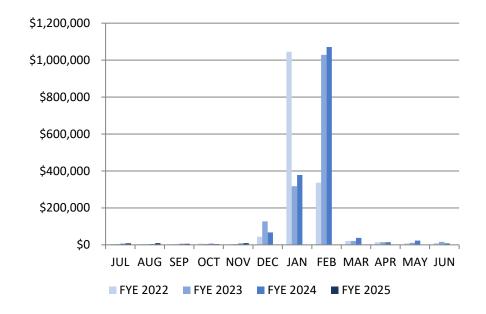

## SEWER FUND - OVERVIEW OF REVENUE<sup>†</sup>

| FYE 2024        | Revenue        | FYE 2025        | Revenue        |
|-----------------|----------------|-----------------|----------------|
| JUL 2023        | \$181,630.18   | JUL 2024        | \$198,594.09   |
| <b>AUG 2023</b> | \$47,369.58    | <b>AUG 2024</b> | \$194,142.59   |
| SEP 2023        | \$846,023.83   | SEP 2024        | *\$44,083.66   |
| OCT 2023        | \$186,519.01   | OCT 2024        | \$356,816.26   |
| NOV 2023        | \$207,674.70   | NOV 2024        | \$174,657.09   |
| <b>DEC 2023</b> | \$47,972.68    | <b>DEC 2024</b> | \$0.00         |
| JAN 2024        | \$342,836.87   | JAN 2025        | \$0.00         |
| FEB 2024        | \$198,914.78   | FEB 2025        | \$0.00         |
| MAR 2024        | \$200,089.45   | MAR 2025        | \$0.00         |
| <b>APR 2024</b> | \$220,092.28   | APR 2025        | \$0.00         |
| MAY 2024        | \$197,829.56   | MAY 2025        | \$0.00         |
| JUN 2024        | \$1,451,680.97 | JUN 2025        | \$0.00         |
| YTD             | \$4,128,633.89 | YTD             | \$968,293.69   |
| % of BUDGET     | 187%           | % of BUDGET     | 43%            |
| BUDGET          | \$2,209,500.00 | BUDGET          | \$2,270,000.00 |

<sup>†</sup> Excludes donated sewer infrastructure

| Sewer Fund - Fiscal Year Revenue Comparison |                                                         |              |              |  |  |  |
|---------------------------------------------|---------------------------------------------------------|--------------|--------------|--|--|--|
| As of November 2024                         |                                                         |              |              |  |  |  |
| FYE - 2024                                  | FYE – 2024 FYE – 2025 \$ Difference % Increase/Decrease |              |              |  |  |  |
| \$1,469,217.30                              | \$968,293.69                                            | \$500,923.61 | 52% Increase |  |  |  |

\*September 2024 revenues received in October 2024