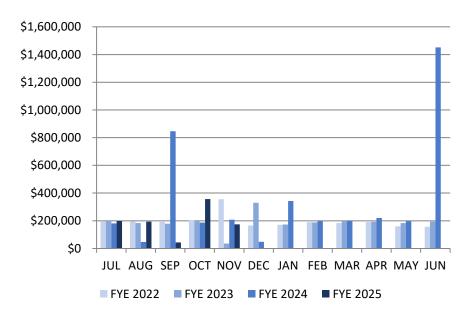

## SEWER FUND - OVERVIEW OF REVENUE<sup>†</sup>

| FYE 2024        | Revenue        | FYE 2025        | Revenue        |
|-----------------|----------------|-----------------|----------------|
| JUL 2023        | \$181,630.18   | JUL 2024        | \$198,594.09   |
| <b>AUG 2023</b> | \$47,369.58    | <b>AUG 2024</b> | \$194,142.59   |
| SEP 2023        | \$846,023.83   | SEP 2024        | *\$44,083.66   |
| OCT 2023        | \$186,519.01   | OCT 2024        | \$356,816.26   |
| NOV 2023        | \$207,674.70   | NOV 2024        | \$174,657.09   |
| <b>DEC 2023</b> | \$47,972.68    | <b>DEC 2024</b> | \$0.00         |
| JAN 2024        | \$342,836.87   | JAN 2025        | \$0.00         |
| FEB 2024        | \$198,914.78   | FEB 2025        | \$0.00         |
| MAR 2024        | \$200,089.45   | MAR 2025        | \$0.00         |
| <b>APR 2024</b> | \$220,092.28   | APR 2025        | \$0.00         |
| MAY 2024        | \$197,829.56   | MAY 2025        | \$0.00         |
| JUN 2024        | \$1,451,680.97 | JUN 2025        | \$0.00         |
| YTD             | \$4,128,633.89 | YTD             | \$968,293.69   |
| % of BUDGET     | 187%           | % of BUDGET     | 43%            |
| BUDGET          | \$2,209,500.00 | BUDGET          | \$2,270,000.00 |

<sup>†</sup> Excludes donated sewer infrastructure

| Sewer Fund - Fiscal Year Revenue Comparison |                                                         |              |              |  |  |  |
|---------------------------------------------|---------------------------------------------------------|--------------|--------------|--|--|--|
| As of November 2024                         |                                                         |              |              |  |  |  |
| FYE - 2024                                  | FYE – 2024 FYE – 2025 \$ Difference % Increase/Decrease |              |              |  |  |  |
| \$1,469,217.30                              | \$968,293.69                                            | \$500,923.61 | 52% Increase |  |  |  |

\*September 2024 revenues received in October 2024