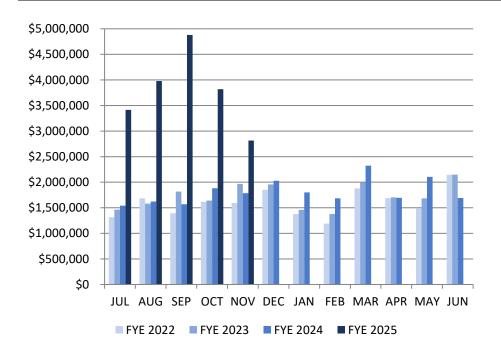

## **GENERAL FUND - OVERVIEW OF EXPENDITURES**

| FYE 2024        | Expenditures    | FYE 2025        | Expenditures    |
|-----------------|-----------------|-----------------|-----------------|
| JUL 2023        | \$1,541,724.56  | JUL 2024        | \$3,414,214.84  |
| <b>AUG 2023</b> | \$1,622,970.29  | AUG 2024        | \$3,978,217.31  |
| SEP 2023        | \$1,570,787.57  | SEP 2024        | \$4,880,124.85  |
| OCT 2023        | \$1,882,489.81  | OCT 2024        | \$3,820,216.84  |
| NOV 2023        | \$1,785,641.06  | NOV 2024        | \$2,813,166.12  |
| <b>DEC 2023</b> | \$2,029,869.94  | <b>DEC 2024</b> | \$0.00          |
| JAN 2024        | \$1,801,087.67  | JAN 2025        | \$0.00          |
| FEB 2024        | \$1,684,785.67  | FEB 2025        | \$0.00          |
| MAR2024         | \$2,322,505.57  | MAR 2025        | \$0.00          |
| <b>APR 2024</b> | \$1,693,053.90  | <b>APR 2025</b> | \$0.00          |
| MAY 2024        | \$2,103,358.05  | MAY 2025        | \$0.00          |
| JUN 2024        | \$1,692,324.30  | JUN 2025        | \$0.00          |
| YTD             | \$21,730,598.39 | YTD             | \$18,905,939.96 |
| % of BUDGET     | 92%             | % of BUDGET     | 77%             |
| BUDGET          | \$23,579,735.00 | BUDGET          | \$24,584,269.00 |

| <u>General Fund - Fiscal Year Expense Comparison</u> As of November 2024 |                 |                 |               |  |  |  |
|--------------------------------------------------------------------------|-----------------|-----------------|---------------|--|--|--|
| FYE - 2024 FYE - 2025 \$ Difference % Increase/Decrease                  |                 |                 |               |  |  |  |
| \$8,403,613.29                                                           | \$18,905,939.96 | \$10,502,326.67 | 125% Increase |  |  |  |