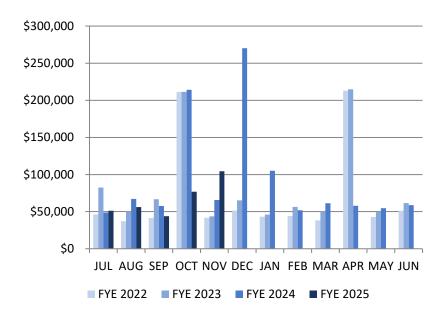

## **SEWER FUND - OVERVIEW OF EXPENDITURES**<sup>‡</sup>

| FYE 2024        | Expenditures   | FYE 2025        | Expenditures   |
|-----------------|----------------|-----------------|----------------|
| JUL 2023        | \$48,732.64    | JUL 2024        | \$51,260.53    |
| <b>AUG 2023</b> | \$67,164.38    | AUG 2024        | \$56,042.17    |
| SEP 2023        | \$57,608.68    | SEP 2024        | \$43,813.75    |
| OCT 2023        | \$214,237.38   | OCT 2024        | \$76,779.00    |
| NOV 2023        | \$65,654.69    | NOV 2024        | \$104,441.60   |
| <b>DEC 2023</b> | \$270,255.31   | <b>DEC 2024</b> | \$0.00         |
| JAN 2024        | \$105,153.17   | JAN 2025        | \$0.00         |
| FEB 2024        | \$51,764.06    | FEB 2025        | \$0.00         |
| MAR 2024        | \$61,404.74    | MAR 2025        | \$0.00         |
| <b>APR 2024</b> | \$57,872.00    | APR 2025        | \$0.00         |
| MAY 2024        | \$54,724.08    | MAY 2025        | \$0.00         |
| JUN 2024        | \$58,624.91    | JUN 2025        | \$0.00         |
| YTD             | \$1,113,196.04 | YTD             | \$332,337.05   |
| % of BUDGET     | 90%            | % of BUDGET     | 27%            |
| BUDGET          | \$1,230,145.00 | BUDGET          | \$1,252,394.00 |

ASSETS\*
FYE 2023 EQUIPMENT PURCHASES (YTD): \$0.00
FYE 2023 VEHICLE PURCHASES (YTD): \$0.00

Cash on Hand as of November 30, 2024: \$3,218,151.70

| Sewer Fund - Fiscal Year Expense Comparison |                     |               |                   |  |  |
|---------------------------------------------|---------------------|---------------|-------------------|--|--|
|                                             | As of November 2024 |               |                   |  |  |
| FYE - 2024                                  | FYE - 2025          | \$ Difference | Increase/Decrease |  |  |
| \$453,397.77                                | \$332,337.05        | \$121,060.72  | 36% Decrease      |  |  |