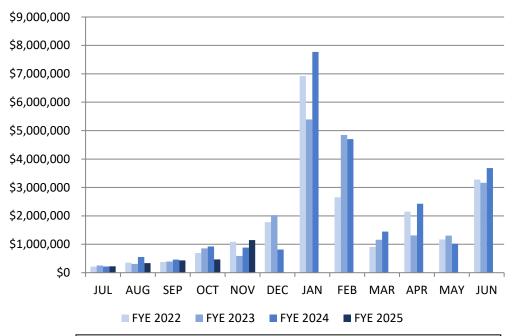

#### **GENERAL FUND - OVERVIEW OF REVENUE**

| General Fund - Fiscal Year Revenue Comparison  As of November 2024 |                                     |                                     |                                           |  |  |
|--------------------------------------------------------------------|-------------------------------------|-------------------------------------|-------------------------------------------|--|--|
| <b>FYE – 20234</b><br>\$3,037,653.02                               | <u>FYE – 2025</u><br>\$2.982.139.77 | <b>\$ Difference</b><br>\$55.513.25 | <u>% Increase/Decrease</u><br>2% Decrease |  |  |
| \$3,037,653.02                                                     | \$2,982,139.77                      | \$55,513.25<br>                     | 2% Decrease                               |  |  |

| FYE 2024                             | Revenue         | FYE 2025                                      | Revenue         |
|--------------------------------------|-----------------|-----------------------------------------------|-----------------|
| JUL 2023                             | \$217,752.18    | JUL 2024                                      | \$222,661.95    |
| AUG 2023                             | \$553,674.88    | AUG 2024                                      | \$336,501.40    |
| SEP 2023                             | \$460,090.62    | SEP 2024                                      | \$432,918.26    |
| OCT 2023                             | \$923,305.87    | OCT 2024                                      | \$466,885.91    |
| NOV 2023                             | \$882,829.47    | NOV 2024                                      | \$1,149,801.31  |
| <b>DEC 2023</b>                      | \$818,366.13    | <b>DEC 2024</b>                               | \$0.00          |
| JAN 2024                             | \$7,773,924.94  | JAN 2025                                      | \$0.00          |
| FEB 2024                             | \$4,699,854.08  | FEB 2025                                      | \$0.00          |
| MAR 2024                             | \$1,445,878.63  | MAR 2025                                      | \$0.00          |
| <b>APR 2024</b>                      | \$2,427,548.78  | <b>APR 2025</b>                               | \$0.00          |
| MAY 2024                             | \$1,019,065.73  | MAY 2025                                      | \$0.00          |
| JUN 2024                             | \$3,685,156.84  | JUN 2025                                      | \$0.00          |
| Year to Date Other Financing Sources | \$460,046.19    | Year to Date<br>Other<br>Financing<br>Sources | \$373,370.94    |
| YTD<br>*Revenue                      | \$25,367,494.34 | YTD<br>*Revenue                               | \$2,982,139.77  |
| % of BUDGET                          | 108%            | % of BUDGET                                   | 12%             |
| BUDGET                               | \$22,756,038.00 | BUDGET                                        | \$23,977,380.00 |
| Budgeted Other Financing Sources     | \$823,697.00    | Budgeted Other Financing Sources              | \$606,889.00    |
| TOTAL                                | \$23,579,735.00 | TOTAL                                         | \$24,584,269.00 |