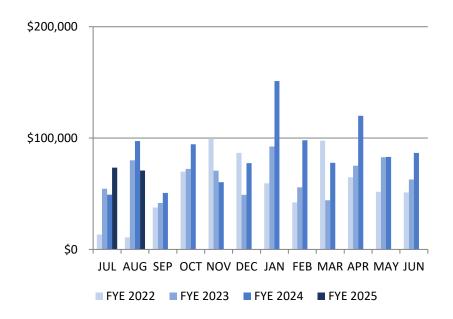

#### **SEWER FUND - OVERVIEW OF EXPENDITURES<sup>‡</sup>**

| FYE 2024    | Expenditures   | FYE 2025    | Expenditures   |
|-------------|----------------|-------------|----------------|
| JUL 2023    | \$48,732.64    | JUL 2024    | \$51,260.53    |
| AUG 2023    | \$67,164.38    | AUG 2024    | \$56,042.17    |
| SEP 2023    | \$57,608.68    | SEP 2024    | \$0.00         |
| OCT 2023    | \$214,237.38   | OCT 2024    | \$0.00         |
| NOV 2023    | \$65,654.69    | NOV 2024    | \$0.00         |
| DEC 2023    | \$270,255.31   | DEC 2024    | \$0.00         |
| JAN 2024    | \$105,153.17   | JAN 2025    | \$0.00         |
| FEB 2024    | \$51,764.06    | FEB 2025    | \$0.00         |
| MAR 2024    | \$61,404.74    | MAR 2025    | \$0.00         |
| APR 2024    | \$57,872.00    | APR 2025    | \$0.00         |
| MAY 2024    | \$54,724.08    | MAY 2025    | \$0.00         |
| JUN 2024    | \$58,624.91    | JUN 2025    | \$0.00         |
| YTD         | \$1,113,196.04 | YTD         | \$107,302.70   |
| % of BUDGET | 90%            | % of BUDGET | 9%             |
| BUDGET      | \$1,230,145.00 | BUDGET      | \$1,252,394.00 |

#### ASSETS\*

FYE 2023 EQUIPMENT PURCHASES (YTD): \$0.00 FYE 2023 VEHICLE PURCHASES (YTD): \$0.00 Cash on Hand as of August 31, 2024: \$5,948,705.42

| Sewer Fund - Fiscal Year Expense Comparison |                   |                      |                          |  |
|---------------------------------------------|-------------------|----------------------|--------------------------|--|
| As of August 2024                           |                   |                      |                          |  |
| <u>FYE – 2024</u>                           | <u>FYE – 2025</u> | <u>\$ Difference</u> | <u>Increase/Decrease</u> |  |
| \$115,897.02                                | \$107,302.70      | \$8,594.32           | 7% Decrease              |  |
|                                             |                   |                      |                          |  |