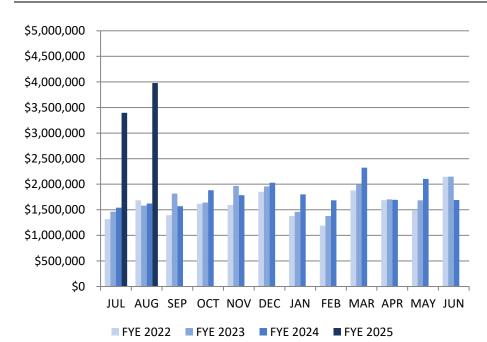

#### **GENERAL FUND - OVERVIEW OF EXPENDITURES**

| JUL 2023    | \$1,541,724.56  | JUL 2024    | \$3,416,714.84  |
|-------------|-----------------|-------------|-----------------|
| AUG 2023    | \$1,622,970.29  | AUG 2024    | \$3,978,217.31  |
| SEP 2023    | \$1,570,787.57  | SEP 2024    | \$0.00          |
| OCT 2023    | \$1,882,489.81  | OCT 2024    | \$0.00          |
| NOV 2023    | \$1,785,641.06  | NOV 2024    | \$0.00          |
| DEC 2023    | \$2,029,869.94  | DEC 2024    | \$0.00          |
| JAN 2024    | \$1,801,087.67  | JAN 2025    | \$0.00          |
| FEB 2024    | \$1,684,785.67  | FEB 2025    | \$0.00          |
| MAR2024     | \$2,322,505.57  | MAR 2025    | \$0.00          |
| APR 2024    | \$1,693,053.90  | APR 2025    | \$0.00          |
| MAY 2024    | \$2,103,358.05  | MAY 2025    | \$0.00          |
| JUN 2024    | \$1,692,324.30  | JUN 2025    | \$0.00          |
| YTD         | \$21,730,598.39 | YTD         | \$7,394,932.15  |
| % of BUDGET | 92%             | % of BUDGET | 30%             |
| BUDGET      | \$23,579,735.00 | BUDGET      | \$24,584,269.00 |
|             |                 |             |                 |

Expenditures

FYE 2024

| General Fund - Fiscal Year Expense Comparison |                   |                      |                            |  |  |  |
|-----------------------------------------------|-------------------|----------------------|----------------------------|--|--|--|
|                                               | As of August 2024 |                      |                            |  |  |  |
| <u>FYE – 2024</u>                             | <u>FYE – 2025</u> | <u>\$ Difference</u> | <u>% Increase/Decrease</u> |  |  |  |
| \$3,164,694.85                                | \$7,394,932.15    | \$4,230,237.30       | 234% Increase              |  |  |  |