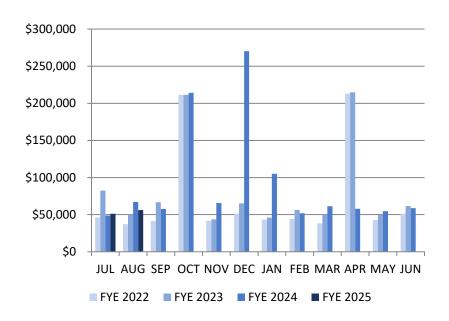

## **SEWER FUND – OVERVIEW OF REVENUE<sup>+</sup>**

| FYE 2024    | Revenue              | FYE 2025        | Revenue        |
|-------------|----------------------|-----------------|----------------|
| JUL 2023    | \$181,630.18         | JUL 2024        | \$198,594.09   |
| AUG 2023    | \$47 <i>,</i> 369.58 | AUG 2024        | \$194,142.59   |
| SEP 2023    | \$846,023.83         | SEP 2024        | \$0.00         |
| OCT 2023    | \$186,519.01         | OCT 2024        | \$0.00         |
| NOV 2023    | \$207,674.70         | NOV 2024        | \$0.00         |
| DEC 2023    | \$47,972.68          | <b>DEC 2024</b> | \$0.00         |
| JAN 2024    | \$342,836.87         | JAN 2025        | \$0.00         |
| FEB 2024    | \$198,914.78         | FEB 2025        | \$0.00         |
| MAR 2024    | \$200,089.45         | MAR 2025        | \$0.00         |
| APR 2024    | \$220,092.28         | APR 2025        | \$0.00         |
| MAY 2024    | \$197,829.56         | MAY 2025        | \$0.00         |
| JUN 2024    | \$1,451,680.97       | JUN 2025        | \$0.00         |
| YTD         | \$4,128,633.89       | YTD             | \$392,736.68   |
| % of BUDGET | 187%                 | % of BUDGET     | 17%            |
| BUDGET      | \$2,209,500.00       | BUDGET          | \$2,270,000.00 |

+ Excludes donated sewer infrastructure

| Sewer Fund - Fiscal Year Revenue Comparison |                   |                      |                            |  |  |  |
|---------------------------------------------|-------------------|----------------------|----------------------------|--|--|--|
|                                             | As of August 2024 |                      |                            |  |  |  |
| <u>FYE – 2024</u>                           | <u>FYE – 2025</u> | <u>\$ Difference</u> | <u>% Increase/Decrease</u> |  |  |  |
| \$228,999.76                                | \$392,736.68      | \$163,736.92         | 58% Increase               |  |  |  |