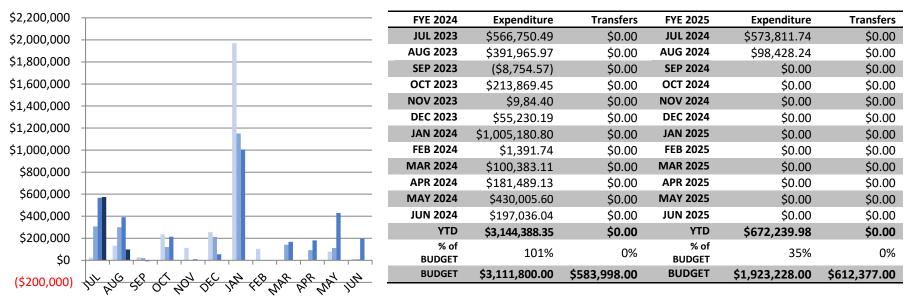

#### SPECIAL REVENUE FUND - OVERVIEW OF EXPENDITURES<sup>^</sup>

■ FYE 2022 ■ FYE 2023 ■ FYE 2024 ■ FYE 2025

Cash on Hand as of August 31, 2024: \$7,832,887.77

| Special Revenue Expenses - Fiscal Year Expense Comparison |                   |                  |                            |  |
|-----------------------------------------------------------|-------------------|------------------|----------------------------|--|
|                                                           | <u>A</u>          | s of August 2024 |                            |  |
| <u>FYE – 2024</u>                                         | <u>FYE – 2025</u> | \$ Difference    | <u>% Increase/Decrease</u> |  |
| \$958,716.46                                              | \$672,239.98      | \$286,476.48     | 30% Decrease               |  |