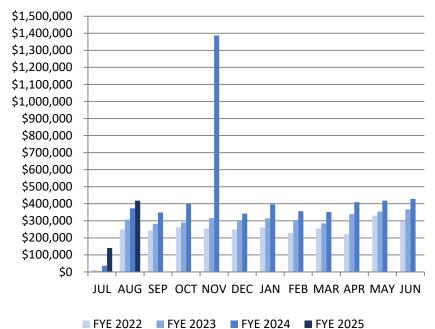

#### **SPECIAL REVENUE FUND – OVERVIEW OF REVENUE**

| FYE 2024    | Revenue               | FYE 2025    | Revenue        |
|-------------|-----------------------|-------------|----------------|
| JUL 2023    | \$36,424.95           | JUL 2024    | *\$140,138.36  |
| AUG 2023    | \$373,197.18          | AUG 2024    | \$418,166.30   |
| SEP 2023    | \$349 <i>,</i> 069.94 | SEP 2024    | \$0.00         |
| OCT 2023    | \$399,205.08          | OCT 2024    | \$0.00         |
| NOV 2023    | \$1,387,059.61        | NOV 2024    | \$0.00         |
| DEC 2023    | \$342,374.77          | DEC 2024    | \$0.00         |
| JAN 2024    | \$396 <i>,</i> 568.08 | JAN 2025    | \$0.00         |
| FEB 2024    | \$356,436.52          | FEB 2025    | \$0.00         |
| MAR 2024    | \$352,027.62          | MAR 2025    | \$0.00         |
| APR 2024    | \$409,699.11          | APR 2025    | \$0.00         |
| MAY 2024    | \$417,927.17          | MAY 2025    | \$0.00         |
| JUN 2024    | \$428,842.24          | JUN 2025    | \$0.00         |
| YTD         | \$5,248,832.27        | YTD         | \$558,304.66   |
| % of BUDGET | 142%                  | % of BUDGET | 14%            |
| BUDGET      | \$3,6,95,798.00       | BUDGET      | \$4,000,000.00 |

\*Received \$50,000 for the Swamp Rabbit Trail extension

| Special Revenue - Fiscal Year Revenue Comparison |                   |               |                            |  |  |
|--------------------------------------------------|-------------------|---------------|----------------------------|--|--|
| As of August 2024                                |                   |               |                            |  |  |
| <u>FYE – 2024</u>                                | <u>FYE – 2025</u> | \$ Difference | <u>% Increase/Decrease</u> |  |  |
| \$409,622.13                                     | \$558,304.66      | \$148,682.53  | 27% Increase               |  |  |