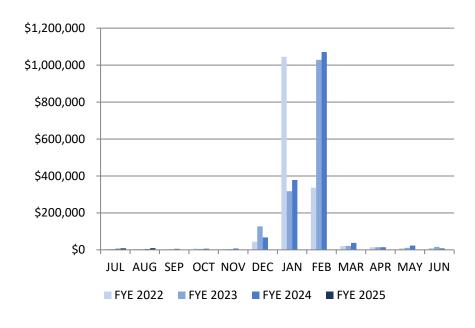

#### **SPECIAL REVENUE FUND – OVERVIEW OF REVENUE**

| FYE 2024    | Revenue               | FYE 2025    | Revenue        |
|-------------|-----------------------|-------------|----------------|
| JUL 2023    | \$36,424.95           | JUL 2024    | *\$140,138.36  |
| AUG 2023    | \$373,197.18          | AUG 2024    | \$418,166.30   |
| SEP 2023    | \$349 <i>,</i> 069.94 | SEP 2024    | \$0.00         |
| OCT 2023    | \$399,205.08          | OCT 2024    | \$0.00         |
| NOV 2023    | \$1,387,059.61        | NOV 2024    | \$0.00         |
| DEC 2023    | \$342,374.77          | DEC 2024    | \$0.00         |
| JAN 2024    | \$396 <i>,</i> 568.08 | JAN 2025    | \$0.00         |
| FEB 2024    | \$356,436.52          | FEB 2025    | \$0.00         |
| MAR 2024    | \$352,027.62          | MAR 2025    | \$0.00         |
| APR 2024    | \$409,699.11          | APR 2025    | \$0.00         |
| MAY 2024    | \$417,927.17          | MAY 2025    | \$0.00         |
| JUN 2024    | \$428,842.24          | JUN 2025    | \$0.00         |
| YTD         | \$5,248,832.27        | YTD         | \$558,304.66   |
| % of BUDGET | 142%                  | % of BUDGET | 14%            |
| BUDGET      | \$3,6,95,798.00       | BUDGET      | \$4,000,000.00 |

\*Received \$50,000 for the Swamp Rabbit Trail extension

| Special Revenue - Fiscal Year Revenue Comparison |                   |               |                            |  |  |
|--------------------------------------------------|-------------------|---------------|----------------------------|--|--|
| As of August 2024                                |                   |               |                            |  |  |
| <u>FYE – 2024</u>                                | <u>FYE – 2025</u> | \$ Difference | <u>% Increase/Decrease</u> |  |  |
| \$409,622.13                                     | \$558,304.66      | \$148,682.53  | 27% Increase               |  |  |