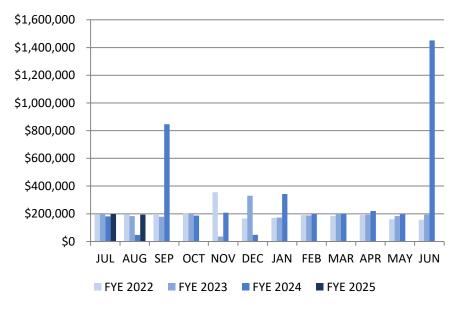

| FYE 2024       | Revenue        | FYE 2025       | Revenue        |
|----------------|----------------|----------------|----------------|
| JUL 2023       | \$6,766.25     | JUL 2024       | \$7,842.47     |
| AUG 2023       | \$4,609.56     | AUG 2024       | \$8,723.95     |
| SEP 2023       | \$5,389.12     | SEP 2024       | \$0.00         |
| OCT 2023       | \$6,150.56     | OCT 2024       | \$0.00         |
| NOV 2023       | \$7,791.05     | NOV 2024       | \$0.00         |
| DEC 2023       | \$67,099.51    | DEC 2024       | \$0.00         |
| JAN 2024       | \$377,709.33   | JAN 2025       | \$0.00         |
| FEB 2024       | \$1,071,172.44 | FEB 2025       | \$0.00         |
| MAR 2024       | \$37,963.02    | MAR 2025       | \$0.00         |
| APR 2024       | \$14,605.36    | APR 2025       | \$0.00         |
| MAY 2024       | \$23,204.81    | MAY 2025       | \$0.00         |
| JUN 2024       | \$8,207.62     | JUN 2025       | \$0.00         |
| YTD            | \$1,630,668.63 | YTD            | \$16,566.42    |
| % of<br>Budget | 108%           | % of<br>Budget | 1%             |
| Budget         | \$1,507,115.00 | Budget         | \$1,587,000.00 |

| <u>PW Enterprise Fund Revenues - Fiscal Year Expense Comparison</u><br><u>As of August 2024</u> |                          |                      |                            |  |  |  |
|-------------------------------------------------------------------------------------------------|--------------------------|----------------------|----------------------------|--|--|--|
| <u>FYE – <b>2024</b></u>                                                                        | <u>FYE – <b>2025</b></u> | <u>\$ Difference</u> | <u>% Increase/Decrease</u> |  |  |  |
| \$11,375.81                                                                                     | \$16,566.42              | \$5,190.61           | 31% Increase               |  |  |  |