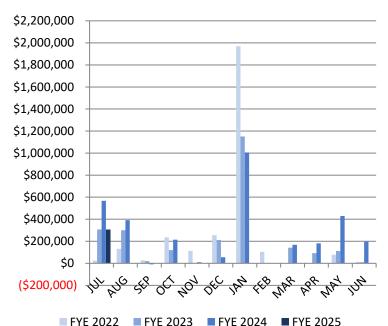

#### SPECIAL REVENUE FUND - OVERVIEW OF REVENUE

| FYE 2024        | Revenue         | FYE 2025        | Revenue        |
|-----------------|-----------------|-----------------|----------------|
| JUL 2023        | \$36,424.95     | JUL 2024        | *\$79,232.46   |
| <b>AUG 2023</b> | \$373,197.18    | AUG 2024        | \$0.00         |
| SEP 2023        | \$349,069.94    | SEP 2024        | \$0.00         |
| OCT 2023        | \$399,205.08    | OCT 2024        | \$0.00         |
| NOV 2023        | \$1,387,059.61  | NOV 2024        | \$0.00         |
| <b>DEC 2023</b> | \$342,374.77    | <b>DEC 2024</b> | \$0.00         |
| JAN 2024        | \$396,568.08    | JAN 2025        | \$0.00         |
| FEB 2024        | \$356,436.52    | FEB 2025        | \$0.00         |
| MAR 2024        | \$352,027.62    | MAR 2025        | \$0.00         |
| <b>APR 2024</b> | \$409,699.11    | APR 2025        | \$0.00         |
| MAY 2024        | \$417,927.17    | MAY 2025        | \$0.00         |
| JUN 2024        | \$428,842.24    | JUN 2025        | \$0.00         |
| YTD             | \$5,248,832.27  | YTD             | \$79,232.46    |
| % of BUDGET     | 142%            | % of BUDGET     | 2%             |
| BUDGET          | \$3,6,95,798.00 | BUDGET          | \$4,000,000.00 |