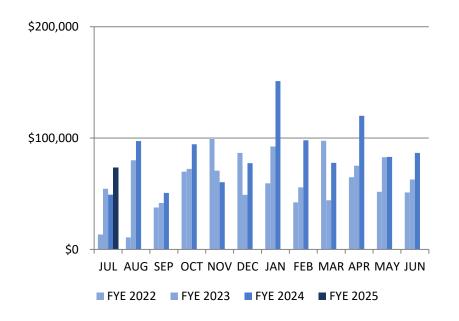

## **SEWER FUND - OVERVIEW OF REVENUE**<sup>†</sup>

| FYE 2024        | Revenue        | FYE 2025        | Revenue        |
|-----------------|----------------|-----------------|----------------|
| JUL 2023        | \$181,630.18   | JUL 2024        | \$197,946.21   |
| AUG 2023        | \$47,369.58    | AUG 2024        | \$0.00         |
| SEP 2023        | \$846,023.83   | SEP 2024        | \$0.00         |
| OCT 2023        | \$186,519.01   | OCT 2024        | \$0.00         |
| NOV 2023        | \$207,674.70   | NOV 2024        | \$0.00         |
| <b>DEC 2023</b> | \$47,972.68    | <b>DEC 2024</b> | \$0.00         |
| JAN 2024        | \$342,836.87   | JAN 2025        | \$0.00         |
| FEB 2024        | \$198,914.78   | FEB 2025        | \$0.00         |
| MAR 2024        | \$200,089.45   | MAR 2025        | \$0.00         |
| <b>APR 2024</b> | \$220,092.28   | <b>APR 2025</b> | \$0.00         |
| MAY 2024        | \$197,829.56   | MAY 2025        | \$0.00         |
| JUN 2024        | \$1,451,680.97 | JUN 2025        | \$0.00         |
| YTD             | \$4,128,633.89 | YTD             | \$197,946.21   |
| % of BUDGET     | 187%           | % of BUDGET     | 9%             |
| BUDGET          | \$2,209,500.00 | BUDGET          | \$2,270,000.00 |