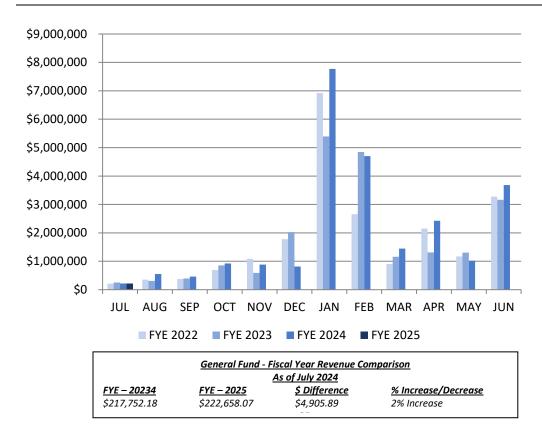

#### **GENERAL FUND - OVERVIEW OF REVENUE**

| FYE 2024                                      | Revenue         | FYE 2025                                      | Revenue         |
|-----------------------------------------------|-----------------|-----------------------------------------------|-----------------|
| JUL 2023                                      | \$217,752.18    | JUL 2024                                      | \$222,658.07    |
| AUG 2023                                      | \$553,674.88    | AUG 2024                                      | \$0.00          |
| SEP 2023                                      | \$460,090.62    | SEP 2024                                      | \$0.00          |
| OCT 2023                                      | \$923,305.87    | OCT 2024                                      | \$0.00          |
| NOV 2023                                      | \$882,829.47    | NOV 2024                                      | \$0.00          |
| <b>DEC 2023</b>                               | \$818,366.13    | <b>DEC 2024</b>                               | \$0.00          |
| JAN 2024                                      | \$7,773,924.94  | JAN 2025                                      | \$0.00          |
| FEB 2024                                      | \$4,699,854.08  | FEB 2025                                      | \$0.00          |
| MAR 2024                                      | \$1,445,878.63  | MAR 2025                                      | \$0.00          |
| <b>APR 2024</b>                               | \$2,427,548.78  | <b>APR 2025</b>                               | \$0.00          |
| MAY 2024                                      | \$1,019,065.73  | MAY 2025                                      | \$0.00          |
| JUN 2024                                      | \$3,685,156.84  | JUN 2025                                      | \$0.00          |
| Year to Date<br>Other<br>Financing<br>Sources | \$460,046.19    | Year to Date<br>Other<br>Financing<br>Sources | \$0.00          |
| YTD<br>*Revenue                               | \$25,367,494.34 | YTD<br>*Revenue                               | \$222,658.07    |
| % of BUDGET                                   | 108%            | % of BUDGET                                   | <1%             |
| BUDGET                                        | \$22,756,038.00 | BUDGET                                        | \$23,977,380.00 |
| Budgeted Other Financing Sources              | \$823,697.00    | Budgeted Other Financing Sources              | \$606,889.00    |
| TOTAL                                         | \$23,579,735.00 | TOTAL                                         | \$24,584,269.00 |

| General Fund - Fiscal Year Expense Comparison |                |                |                     |  |  |  |
|-----------------------------------------------|----------------|----------------|---------------------|--|--|--|
| As of July 2024                               |                |                |                     |  |  |  |
| FYE - 2024                                    | FYE - 2025     | \$ Difference  | % Increase/Decrease |  |  |  |
| \$1,541,724.56                                | \$3,394,996.91 | \$1,853,272.35 | 120% Increase       |  |  |  |