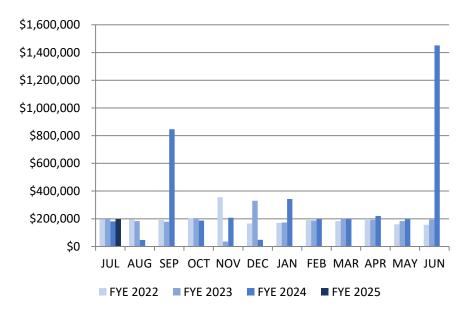

## **SEWER FUND - OVERVIEW OF REVENUE**<sup>†</sup>

| FYE 2024        | Revenue        | FYE 2025        | Revenue        |
|-----------------|----------------|-----------------|----------------|
| JUL 2023        | \$181,630.18   | JUL 2024        | \$197,946.21   |
| AUG 2023        | \$47,369.58    | AUG 2024        | \$0.00         |
| SEP 2023        | \$846,023.83   | SEP 2024        | \$0.00         |
| OCT 2023        | \$186,519.01   | OCT 2024        | \$0.00         |
| NOV 2023        | \$207,674.70   | NOV 2024        | \$0.00         |
| <b>DEC 2023</b> | \$47,972.68    | <b>DEC 2024</b> | \$0.00         |
| JAN 2024        | \$342,836.87   | JAN 2025        | \$0.00         |
| FEB 2024        | \$198,914.78   | FEB 2025        | \$0.00         |
| MAR 2024        | \$200,089.45   | MAR 2025        | \$0.00         |
| <b>APR 2024</b> | \$220,092.28   | <b>APR 2025</b> | \$0.00         |
| MAY 2024        | \$197,829.56   | MAY 2025        | \$0.00         |
| JUN 2024        | \$1,451,680.97 | JUN 2025        | \$0.00         |
| YTD             | \$4,128,633.89 | YTD             | \$197,946.21   |
| % of BUDGET     | 187%           | % of BUDGET     | 9%             |
| BUDGET          | \$2,209,500.00 | BUDGET          | \$2,270,000.00 |

<sup>†</sup> Excludes donated sewer infrastructure

| Sewer Fund - Fiscal Year Revenue Comparison |                 |               |                            |  |  |  |  |
|---------------------------------------------|-----------------|---------------|----------------------------|--|--|--|--|
|                                             | As of July 2024 |               |                            |  |  |  |  |
| FYE - 2024                                  | FYE - 2025      | \$ Difference | <u>% Increase/Decrease</u> |  |  |  |  |
| \$181,630.18                                | \$197,946.21    | \$16,316.03   | 9% Increase                |  |  |  |  |