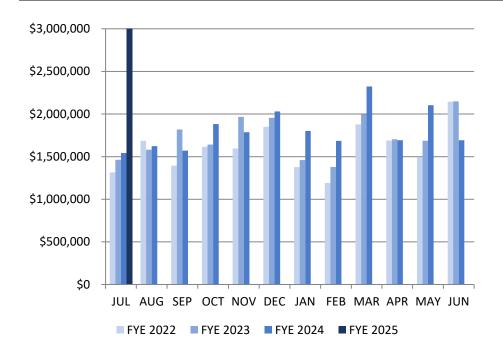

## **GENERAL FUND - OVERVIEW OF EXPENDITURES**

| FYE 2024        | Expenditures    | FYE 2025        | Expenditures    |
|-----------------|-----------------|-----------------|-----------------|
| JUL 2023        | \$1,541,724.56  | JUL 2024        | \$3,394,996.91  |
| <b>AUG 2023</b> | \$1,622,970.29  | <b>AUG 2024</b> | \$0.00          |
| SEP 2023        | \$1,570,787.57  | SEP 2024        | \$0.00          |
| OCT 2023        | \$1,882,489.81  | OCT 2024        | \$0.00          |
| NOV 2023        | \$1,785,641.06  | NOV 2024        | \$0.00          |
| <b>DEC 2023</b> | \$2,029,869.94  | <b>DEC 2024</b> | \$0.00          |
| JAN 2024        | \$1,801,087.67  | JAN 2025        | \$0.00          |
| FEB 2024        | \$1,684,785.67  | FEB 2025        | \$0.00          |
| MAR2024         | \$2,322,505.57  | MAR 2025        | \$0.00          |
| <b>APR 2024</b> | \$1,693,053.90  | <b>APR 2025</b> | \$0.00          |
| MAY 2024        | \$2,103,358.05  | MAY 2025        | \$0.00          |
| JUN 2024        | \$1,692,324.30  | JUN 2025        | \$0.00          |
| YTD             | \$21,730,598.39 | YTD             | \$0.00          |
| % of BUDGET     | 92%             | % of BUDGET     | 000%            |
| BUDGET          | \$23,579,735.00 | BUDGET          | \$24,584,269.00 |

| General Fund - Fiscal Year Expense Comparison |                |                |                     |  |  |  |
|-----------------------------------------------|----------------|----------------|---------------------|--|--|--|
| As of July 2024                               |                |                |                     |  |  |  |
| FYE - 2024                                    | FYE - 2025     | \$ Difference  | % Increase/Decrease |  |  |  |
| \$1,541,724.56                                | \$3,394,996.91 | \$1,853,272.35 | 120% Increase       |  |  |  |