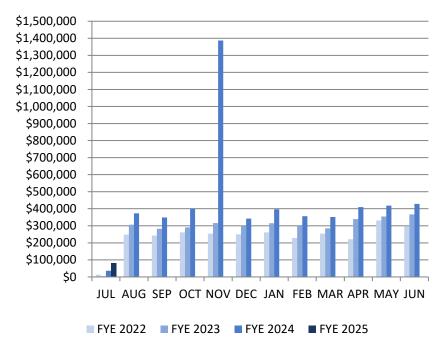

#### **GENERAL FUND - OVERVIEW OF REVENUE**

| FYE 2024                                      | Revenue         | FYE 2025                                      | Revenue         |
|-----------------------------------------------|-----------------|-----------------------------------------------|-----------------|
| JUL 2023                                      | \$217,752.18    | JUL 2024                                      | \$222,658.07    |
| AUG 2023                                      | \$553,674.88    | AUG 2024                                      | \$0.00          |
| SEP 2023                                      | \$460,090.62    | SEP 2024                                      | \$0.00          |
| OCT 2023                                      | \$923,305.87    | OCT 2024                                      | \$0.00          |
| NOV 2023                                      | \$882,829.47    | NOV 2024                                      | \$0.00          |
| <b>DEC 2023</b>                               | \$818,366.13    | <b>DEC 2024</b>                               | \$0.00          |
| JAN 2024                                      | \$7,773,924.94  | JAN 2025                                      | \$0.00          |
| FEB 2024                                      | \$4,699,854.08  | FEB 2025                                      | \$0.00          |
| MAR 2024                                      | \$1,445,878.63  | MAR 2025                                      | \$0.00          |
| <b>APR 2024</b>                               | \$2,427,548.78  | <b>APR 2025</b>                               | \$0.00          |
| MAY 2024                                      | \$1,019,065.73  | MAY 2025                                      | \$0.00          |
| JUN 2024                                      | \$3,685,156.84  | JUN 2025                                      | \$0.00          |
| Year to Date<br>Other<br>Financing<br>Sources | \$460,046.19    | Year to Date<br>Other<br>Financing<br>Sources | \$0.00          |
| YTD<br>*Revenue                               | \$25,367,494.34 | YTD<br>*Revenue                               | \$222,658.07    |
| % of BUDGET                                   | 108%            | % of BUDGET                                   | <1%             |
| BUDGET                                        | \$22,756,038.00 | BUDGET                                        | \$23,977,380.00 |
| Budgeted Other Financing Sources              | \$823,697.00    | Budgeted Other Financing Sources              | \$606,889.00    |
| TOTAL                                         | \$23,579,735.00 | TOTAL                                         | \$24,584,269.00 |