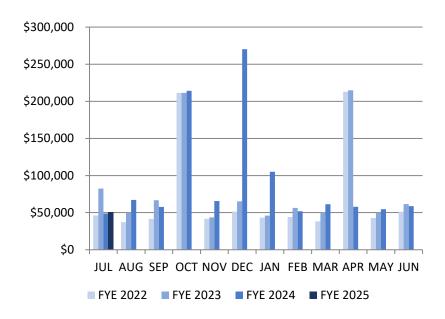

## **SEWER FUND - OVERVIEW OF EXPENDITURES**<sup>‡</sup>

| FYE 2024        | Expenditures   | FYE 2025        | Expenditures   |
|-----------------|----------------|-----------------|----------------|
| JUL 2023        | \$48,732.64    | JUL 2024        | \$51,083.32    |
| <b>AUG 2023</b> | \$67,164.38    | AUG 2024        | \$0.00         |
| SEP 2023        | \$57,608.68    | SEP 2024        | \$0.00         |
| OCT 2023        | \$214,237.38   | OCT 2024        | \$0.00         |
| NOV 2023        | \$65,654.69    | NOV 2024        | \$0.00         |
| <b>DEC 2023</b> | \$270,255.31   | <b>DEC 2024</b> | \$0.00         |
| JAN 2024        | \$105,153.17   | JAN 2025        | \$0.00         |
| FEB 2024        | \$51,764.06    | FEB 2025        | \$0.00         |
| MAR 2024        | \$61,404.74    | MAR 2025        | \$0.00         |
| <b>APR 2024</b> | \$57,872.00    | APR 2025        | \$0.00         |
| MAY 2024        | \$54,724.08    | MAY 2025        | \$0.00         |
| JUN 2024        | \$58,624.91    | JUN 2025        | \$0.00         |
| YTD             | \$1,113,196.04 | YTD             | \$51,083.32    |
| % of BUDGET     | 90%            | % of BUDGET     | 4%             |
| BUDGET          | \$1,230,145.00 | BUDGET          | \$1,252,394.00 |

ASSETS\*
FYE 2023 EQUIPMENT PURCHASES (YTD): \$0.00
FYE 2023 VEHICLE PURCHASES (YTD): \$0.00

Cash on Hand as of July 31, 2024: \$5,776,313.30

|             | <u>Sewer Fund - F</u> | iscal Year Expense Con | nparison          |  |  |  |  |
|-------------|-----------------------|------------------------|-------------------|--|--|--|--|
|             | As of July 2024       |                        |                   |  |  |  |  |
| FYE - 2024  | FYE - 2025            | \$ Difference          | Increase/Decrease |  |  |  |  |
| \$48,732.64 | \$51,083.32           | \$2,350.68             | 5% Increase       |  |  |  |  |