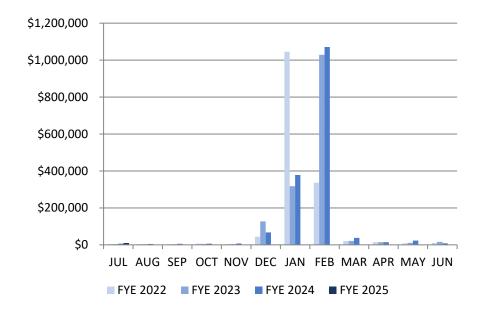

## PUBLIC WORKS ENTERPRISE FUND - OVERVIEW OF REVENUE<sup>†</sup>

| FYE 2024        | Revenue        | FYE 2025        | Revenue        |
|-----------------|----------------|-----------------|----------------|
| JUL 2023        | \$6,766.25     | JUL 2024        | \$7,842.47     |
| <b>AUG 2023</b> | \$4,609.56     | <b>AUG 2024</b> | \$0.00         |
| SEP 2023        | \$5,389.12     | SEP 2024        | \$0.00         |
| OCT 2023        | \$6,150.56     | OCT 2024        | \$0.00         |
| NOV 2023        | \$7,791.05     | NOV 2024        | \$0.00         |
| <b>DEC 2023</b> | \$67,099.51    | <b>DEC 2024</b> | \$0.00         |
| JAN 2024        | \$377,709.33   | JAN 2025        | \$0.00         |
| FEB 2024        | \$1,071,172.44 | FEB 2025        | \$0.00         |
| <b>MAR 2024</b> | \$37,963.02    | MAR 2025        | \$0.00         |
| <b>APR 2024</b> | \$14,605.36    | <b>APR 2025</b> | \$0.00         |
| <b>MAY 2024</b> | \$23,204.81    | MAY 2025        | \$0.00         |
| JUN 2024        | \$8,207.62     | JUN 2025        | \$0.00         |
| YTD             | \$1,630,668.63 | YTD             | \$7,842.47     |
| % of<br>Budget  | 108%           | % of<br>Budget  | >1%            |
| Budget          | \$1,507,115.00 | Budget          | \$1,587,000.00 |