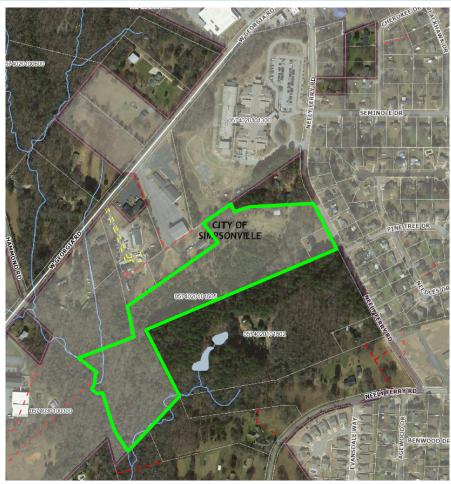

### **LOCATION & SITE DESCRIPTION**

This request is for the property located at 612 Neely Ferry Rd. Currently there is an unoccupied singlefamily home on the property, fronting Neely Ferry. The remainder of the property is pasture and woods. This location is west of Plain Elementary School.

## Aerial Map