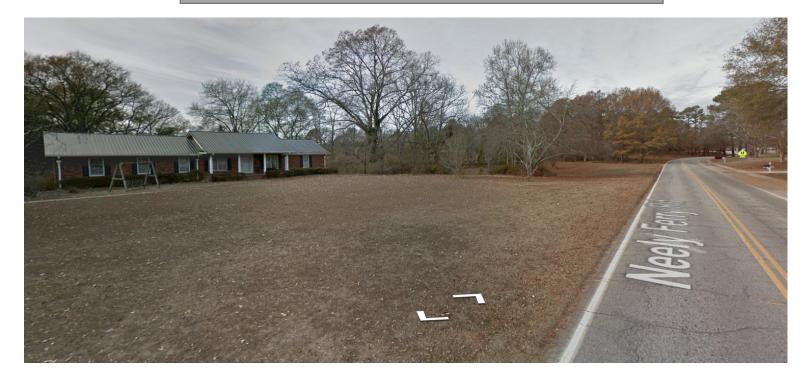

### **LOCATION & SITE DESCRIPTION**

This request is for the property located at 612 Neely Ferry Rd. Currently there is an unoccupied singlefamily home on the property, fronting Neely Ferry. The remainder of the property is pasture and woods. This location is west of Plain Elementary School.

# 612 Neely Ferry Rd. Simpsonville, SC 29680