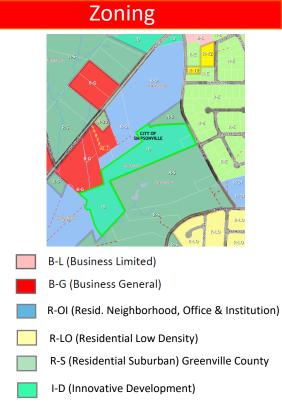

### **LOCATION & SITE DESCRIPTION**

This request is for the property located at 612 Neely Ferry Rd. Currently there is an unoccupied singlefamily home on the property, fronting Neely Ferry. The remainder of the property is pasture and woods. This location is west of Plain Elementary School.